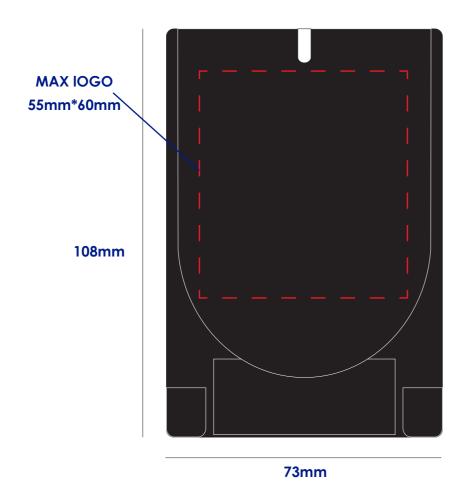

### **Product Colour**

Black

Fold Up Wireless Charger 73mm\*108mm Branding Method: Silk Print

## Logo Size